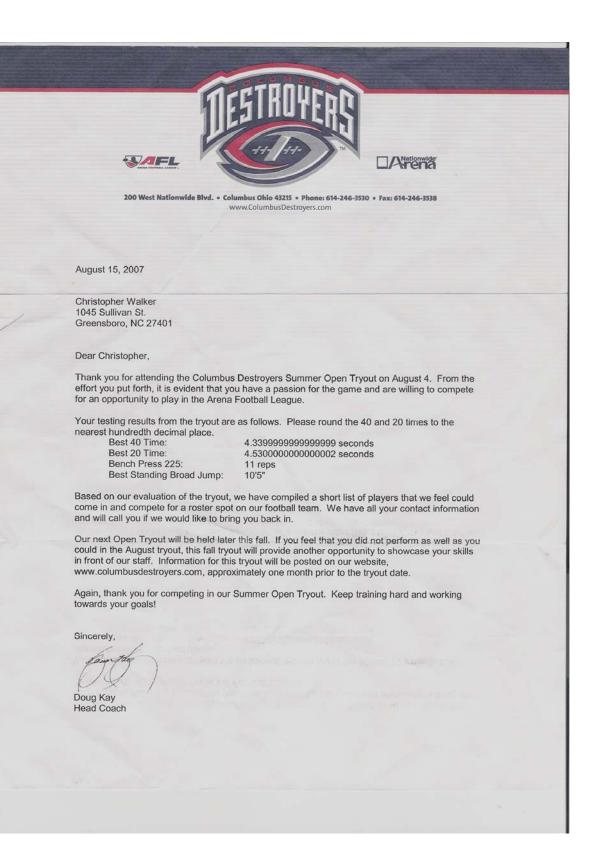

## **Christopher Walker - WR**

| Combine Test Data |        |           |        |  |
|-------------------|--------|-----------|--------|--|
| Height:           | Weight | DOB       | Exp.   |  |
| 6ft 4.5in         | 198    | 1/23/1984 | FA     |  |
| 1st 40            | 1st 40 | 2nd 40    | 2nd 40 |  |
| 4.54              | 4.58   | 4.53      | 4.64   |  |
| R-SS              | L-SS   | Bench     | VJ     |  |
| 4.89              | 4.79   | 9         | 28     |  |
| Arm               | Hand   |           |        |  |
| 33                | 10     |           |        |  |