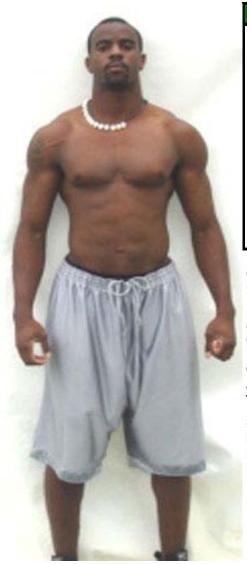

## **Christopher Walker - WR**

| Combine Test Data |        |           |        |  |
|-------------------|--------|-----------|--------|--|
| Height:           | Weight | DOB       | Exp.   |  |
| 6ft 4.5in         | 198    | 1/23/1984 | FA     |  |
| 1st 40            | 1st 40 | 2nd 40    | 2nd 40 |  |
| 4.54              | 4.58   | 4.53      | 4.64   |  |
| R-SS              | L-SS   | Bench     | VJ     |  |
| 4.89              | 4.79   | 9         | 28     |  |
| Arm               | Hand   |           |        |  |
| 33                | 10     |           |        |  |

## College: North Carolina A&T

Agent:Phone:Clifford C. Wong301-793-2900

Website: www.ccwllc.net Email: cliffordcwong@ccwllc.net