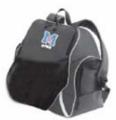

Long Sleeve T-Shirt Columbia Blue Logo printed on the front in Red and White, Roster on back.



Dark Heather Hooded Sweatshirt Printed in Columbia Blue, White and Red Optional name on back



Open Bottom Black Sweatpants/pockets Logo printed on upper left front Leg



Black Shorts Men and Ladies sizes Log printed on left leg.



Tie Dye Event Shirt Tie Dye T-shirt with Black and white Print • Picture will match the event.



Nylon Drawstring Spike Bag Carolina Blue with white logo and athlete's name



Backpack Black equipment backpack with one color logo and name.

## Marshall - 2011 Spring Track - Spirit Pack

\* All forms due to Coach Harman by Tuesday March 8, 2011.