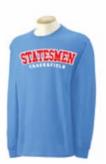

Long Sleeve T-Shirt Columbia Blue Logo printed on the front in Red and White, Roster on back.

Dark Heather Hooded Sweatshirt Printed in Columbia Blue, White and Red Optional name on back

Open Bottom Black Sweatpants/pockets Logo printed on upper left front Leg