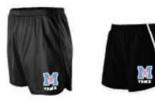

Black Shorts Men and Ladies sizes Log printed on left leg.

Tie Dye Event Shirt Tie Dye T-shirt with Black and white Print • Picture will match the event.

Nylon Drawstring Spike Bag Carolina Blue with white logo and athlete's name