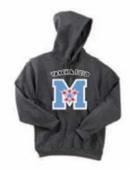

Long Sleeve T-Shirt Columbia Blue Logo printed on the front in Red and White, Roster on back.

Dark Heather Hooded Sweatshirt Printed in Columbia Blue, White and Red Optional name on back

Open Bottom Black Sweatpants/pockets Logo printed on upper left front Leg