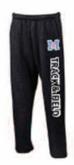

Long Sleeve T-Shirt Columbia Blue Logo printed on the front in Red and White, Roster on back.

Dark Heather Hooded Sweatshirt Printed in Columbia Blue, White and Red Optional name on back

Open Bottom Black Sweatpants/pockets Logo printed on upper left front Leg