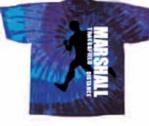

Black Shorts Men and Ladies sizes Log printed on left leg.

Tie Dye Event Shirt Tie Dye T-shirt with Black and white Print • Picture will match the event.

Nylon Drawstring Spike Bag Carolina Blue with white logo and athlete's name