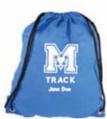

Black Shorts Men and Ladies sizes Log printed on left leg.

Tie Dye Event Shirt Tie Dye T-shirt with Black and white Print • Picture will match the event.

Nylon Drawstring Spike Bag Carolina Blue with white logo and athlete's name